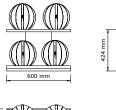

## DIMENSIONS

PENT. MOXA <sup>TM</sup> Luxury Weighted Balls

Its excellent and prestigious design has a wide practical application. MOXA<sup>™</sup> set are perfect as an element of modern home or hotel gym. Each ball has the same diameter - 25 cm.