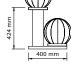

## DIMENSIONS

PENT. MOXA <sup>TM</sup> Luxury Weighted Balls

Its excellent and prestigious design has a wide practical application. MOXA<sup>™</sup> set are perfect as an element of modern home or hotel gym. Each ball has the same diameter - 25 cm.