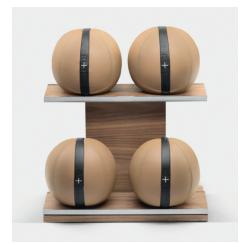

## PENT. MOXA <sup>™</sup> Light

Set including: 1 rack & 4 leather balls weighing: 4 kg x 1 | 8 kg x 1 | 12 kg x 1 | 16 kg x 1

## DIMENSIONS

PENT. MOXA <sup>TM</sup> Luxury Weighted Balls

Its excellent and prestigious design has a wide practical application. MOXA<sup>™</sup> set are perfect as an element of modern home or hotel gym. Each ball has the same diameter - 25 cm.